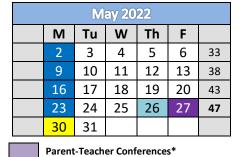

1.5 Hour Early Dismissal (ALL CAMPUSES)

NO SCHOOL – Students & Staff

NO SCHOOL - Students

NO SCHOOL - Students

Teacher Work Day

1.5 Hour Early Dismissal for Students
ALL CAMPUSES

| Aug 10, 11, 12 - New Teacher Academy                            | Oct 26 - START 2 <sup>ND</sup> QUARTER         | Jan 11 - START 3 <sup>RD</sup> QUARTER/2 <sup>ND</sup> SEMESTER | Mar 21 - START 4 <sup>TH</sup> QUARTER          |
|-----------------------------------------------------------------|------------------------------------------------|-----------------------------------------------------------------|-------------------------------------------------|
| Aug 17 - Teacher Work Day & Aug 18-20 PD Days                   | Nov 18 - Parent-Teacher Conferences (NHS)      | Feb 8 - Parent-Teacher Conferences (BMS) (5-8)                  | Apr 14 - Parent-Teacher Conferences (BMS) (5-8) |
| Aug 23 - FIRST DAY OF SCHOOL                                    | Nov 24 - 1.5 Hour Early Dismissal              | Feb 10 - Parent-Teacher Conferences (NHS)                       | Apr 15 - Good Friday Holiday (NO SCHOOL)        |
| 1.5 Hour Early Dismissal (ALL CAMPUSES)                         | Nov 25 & 26 - Thanksgiving Holiday (NO SCHOOL) | Feb 21 - President's Day Holiday (NO SCHOOL)*                   | Apr 21 - Parent-Teacher Conferences (NHS)       |
| Aug 23 - START 1 <sup>ST</sup> QUARTER/1 <sup>ST</sup> SEMESTER | Nov 29 - Teacher PD (NO SCHOOL - Students)     | *Possible Snow Make Up Day                                      | Apr 25 - Teacher PD (NO SCHOOL - Students)      |
| Aug 24 - 1.5 Hour Early Dismissal                               | Dec 22 - 1.5 Hour Early Dismissal              | Feb 28 - Teacher PD (NO SCHOOL - Students)                      | May 22 - Newton High School Graduation          |
| Sep 6 - Labor Day Holiday (NO SCHOOL)                           | Dec 23 - 31 - Winter Break (NO SCHOOL)         | Mar 8 & 10 - *Parent-Teacher Conferences (PK-4)                 | May 26 - LAST DAY OF SCHOOL                     |
| Sep 7 - PRESCHOOL START DATE                                    | Dec 25 - Christmas Day Holiday (NO SCHOOL)     | 1.5 Hour Early Dismissal (ALL CAMPUSES)                         | 1.5 Hour Early Dismissal (ALL CAMPUSES)         |
| Sep 23 - Parent-Teacher Conferences (NHS)                       | Dec 31 - New Year's Eve Holiday (NO SCHOOL)    | Mar 10 - END 3 <sup>RD</sup> QUARTER (42 DAYS)                  | May 26 - END 4 <sup>TH</sup> QUARTER (47 DAYS)  |
| Sep 27 - Teacher PD (NO SCHOOL - Students)                      | Jan 1 - New Year's Day Holiday (NO SCHOOL)     | Mar 11 - NO SCHOOL - Students & Staff                           | May 26 - END 2 <sup>ND</sup> SEMESTER (89 DAYS) |
| Oct 19 & 21 - *Parent-Teacher Conferences (PK-8)                | Jan 3 – New Year's Day Observed (NO SCHOOL)    | Mar 14 – 18 - Spring Break (NO SCHOOL)                          | May 27-Teacher Work Day (NO SCHOOL-Students)    |
| 1.5 Hour Early Dismissal (ALL CAMPUSES)                         | Jan 7 - END 2 <sup>ND</sup> QUARTER (43 DAYS)  |                                                                 | May 30 - Memorial Day Holiday (NO SCHOOL)       |
| Oct 21 - END 1 <sup>ST</sup> QUARTER (43 DAYS)                  | Jan 7 - END 1 <sup>ST</sup> SEMESTER (86 DAYS) |                                                                 |                                                 |
| Oct 22 - NO SCHOOL - Students & Staff                           | Jan 10 - Teacher Work Day (NO SCHOOL-Students) |                                                                 |                                                 |
| Oct 25 - Teacher PD (NO SCHOOL - Students)                      |                                                |                                                                 |                                                 |